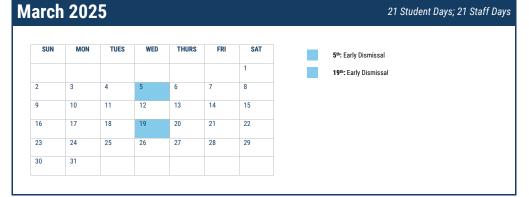

#### Quarter 3

Dates: 2/3/25 - 4/4/25 Instructional Days: 44 Progress Reports: Conferences: 4/10/25 - 4/11/25