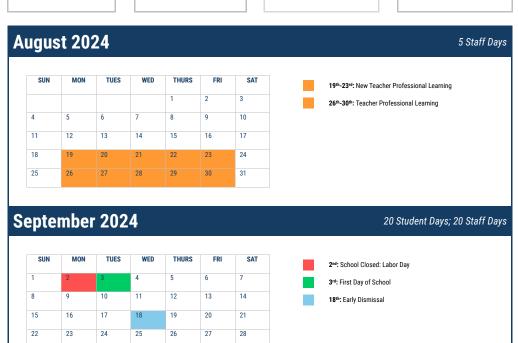

### Quarter 1

Dates: 9/3/24 - 11/8/23 Instructional Days: 49 Progress Reports: Conferences: 11/25/24 - 11/26/24

29

30