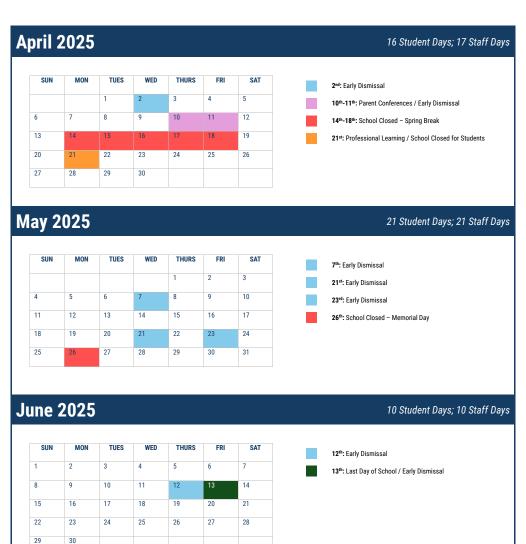

#### Quarter 4

Dates: 4/7/25 - 6/13/25 Instructional Days: 43 Progress Reports: