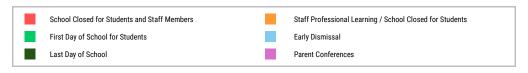

## **Mariana Bracetti Academy**

## Academic Calendar 2024-2025



### Quarter 1

Dates: 9/3/24 - 11/8/23 Instructional Days: 49 Progress Reports: Conferences: 11/25/24 - 11/26/24

29

30

#### Quarter 2

Dates: 11/11/24 - 1/31/25 Instructional Days: 45 Progress Reports: Conferences: 2/6/25 - 2/7/25

#### Quarter 3

Dates: 2/3/25 - 4/4/25 Instructional Days: 44 Progress Reports: Conferences: 4/10/25 - 4/11/25

#### Quarter 4

Dates: 4/7/25 - 6/13/25 Instructional Days: 43 Progress Reports:





#### January 2025 19 Student Days; 20 Staff Days MON THURS SAT 1st-2nd: School Closed - Winter Break 3rd: Professional Learning / School Closed for Students 8th: Early Dismissal 20th: School Closed - Dr. Martin Luther King, Jr. Day 22nd: Early Dismissal

# February 2025 19 Student Days; 19 Staff Days SUN MON TUES WED THURS FRI SAT 5th: Early Dismissal 6th - 7th: