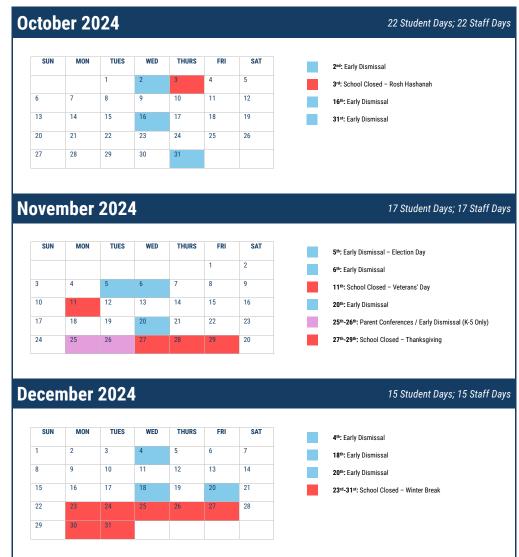

### Quarter 1

Dates: 9/3/24 - 11/8/23 Instructional Days: 49 Progress Reports: Conferences: 11/25/24 - 11/26/24

29

30

#### Quarter 2

Dates: 11/11/24 - 1/31/25 Instructional Days: 45 Progress Reports: Conferences: 2/6/25 - 2/7/25